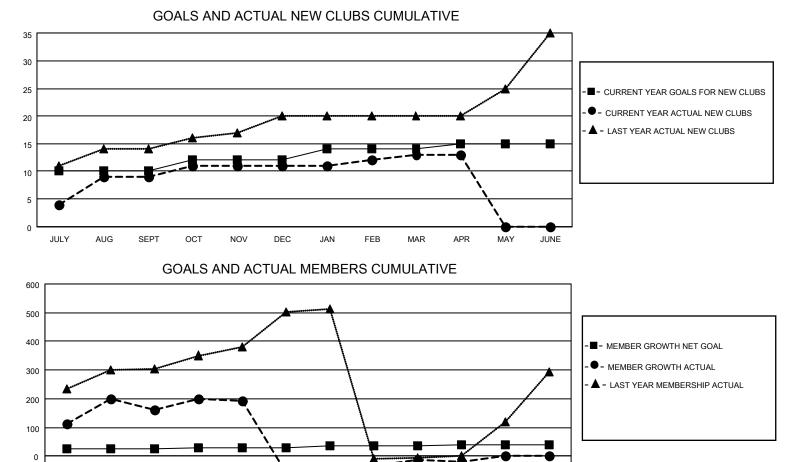

## LOCATION REP OF BANGLADESH

District 315B1

Results as of: 4/30/2022

| Clubs                 |               |           |               | Members               |                        |                         |                                                    |
|-----------------------|---------------|-----------|---------------|-----------------------|------------------------|-------------------------|----------------------------------------------------|
| RESULTS FOR 2021-2022 |               |           |               | RESULTS FOR 2021-2022 |                        |                         |                                                    |
| QUARTER               | NEW CLUB GOAL | NEW CLUBS | DROPPED CLUBS | QUARTER MEM           | BER GROWTH NET<br>GOAL | MEMBER GROWTH<br>ACTUAL | DROPPED<br>MEMBERS ACTUAL<br>(including transfers) |
| JULY/AUG/SEPT         | 10            | 9         | 4             | JULY/AUG/SEPT         | 25                     | 278                     | 108                                                |
| OCT/NOV/DEC           | 2             | 2         | 13            | OCT/NOV/DEC           | 5                      | 115                     | 321                                                |
| JAN/FEB/MAR           | 2             | 2         | 4             | JAN/FEB/MAR           | 5                      | 197                     | 113                                                |
| APR/MAY/JUNE          | 1             | 0         | 0             | APR/MAY/JUNE          | 5                      | 4                       | 13                                                 |